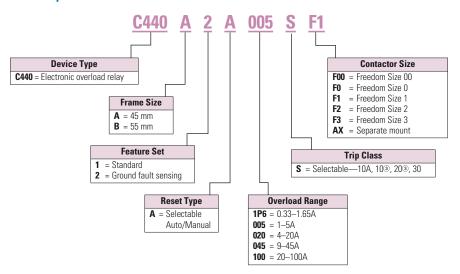

## C440 Electronic Overload Relay—NEMA ②

### Notes

- ① See Page 6 for Product Selection.
- ② See Page 8 for Product Selection.
- ③ On GF version only.