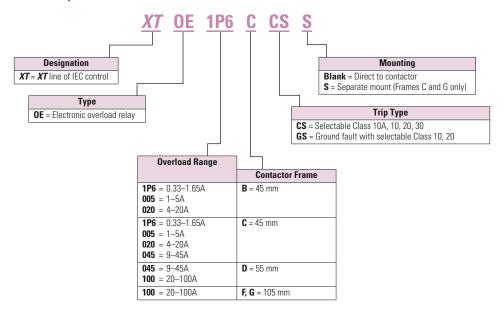

## XT Electronic Overload Relay—IEC ①

### Notes

- ① See Page 6 for Product Selection.
- ② See Page 8 for Product Selection.
- ③ On GF version only.