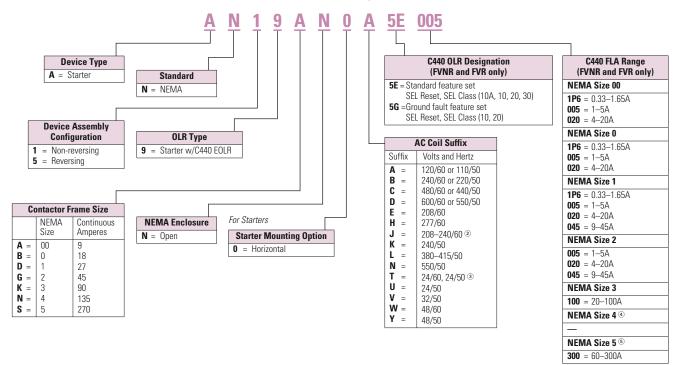

## Freedom Series NEMA Starters with C440 Electronic Overload Relays ①

#### Notes

- $^{\scriptsize \textcircled{1}}$  See Page 9 for Product Selection.
- ② NEMA Sizes 00 and 0 only.
- 3 NEMA Sizes 00 and 0 only. Sizes 1-3 are 24/60 only.
- Starter not shipped as an assembled unit. Order NEMA Size 4 contactor (CN15NN3A) plus current transformers (ZEB-XCT300) and 1–5A C440 overload relay (C440A1A005SELAX or C440A2A005SELAX).
- ® NEMA Size 5 starter available with 60-300A panel mounted CTs. Starter shipped as an assembled unit with 1–5A C440 overload relay (C440A1A005SELAX or C440A2A005SELAX).